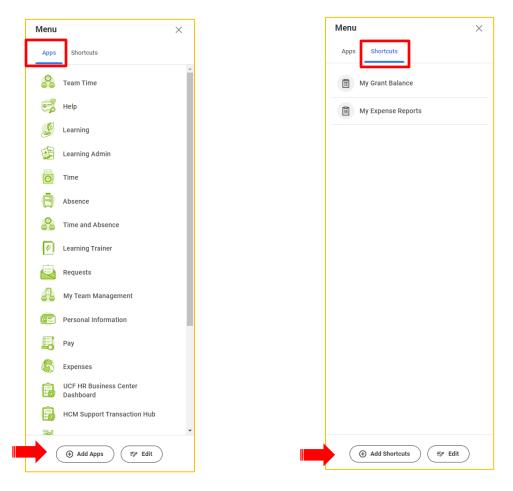

## Updates to Global Navigation

At the top of your Workday home page in your global navigation area, you will notice that the left side of your navigation bar now contains the word "Menu" beside the menu icon. When you click it, you see two tabs: one for your **Apps** and another for your **Shortcuts**.

| = menu | <b>6</b> | Q Search | ¢ | 6 | 0 |  |
|--------|----------|----------|---|---|---|--|
|--------|----------|----------|---|---|---|--|

As you navigate between each tab, you can edit the sections by using the **Add** and **Edit** buttons at the bottom of each section.